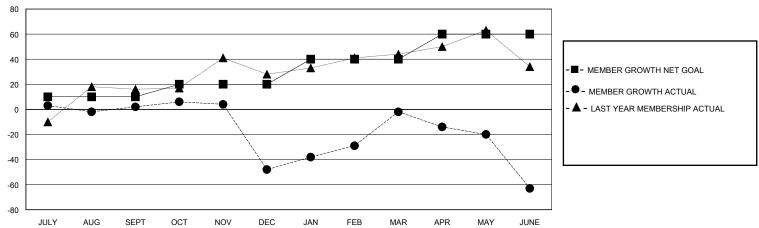

## District 310 C

Results as of: 6/30/2020

| GMT: | LOCATION THAILAND | GMT CA |
|------|-------------------|--------|
|      |                   |        |

| Clubs                 |               |           |               | Members               |                        |                         |                                                    |  |
|-----------------------|---------------|-----------|---------------|-----------------------|------------------------|-------------------------|----------------------------------------------------|--|
| RESULTS FOR 2019-2020 |               |           |               | RESULTS FOR 2019-2020 |                        |                         |                                                    |  |
| QUARTER               | NEW CLUB GOAL | NEW CLUBS | DROPPED CLUBS | QUARTER MEMB          | SER GROWTH NET<br>GOAL | MEMBER GROWTH<br>ACTUAL | DROPPED<br>MEMBERS ACTUAL<br>(including transfers) |  |
| JULY/AUG/SEPT         | 0             | 0         | 0             | JULY/AUG/SEPT         | 10                     | 28                      | 22                                                 |  |
| OCT/NOV/DEC           | 0             | 0         | 0             | OCT/NOV/DEC           | 10                     | 26                      | 74                                                 |  |
| JAN/FEB/MAR           | 1             | 1         | 0             | JAN/FEB/MAR           | 20                     | 52                      | 6                                                  |  |
| APR/MAY/JUNE          | 0             | 0         | 0             | APR/MAY/JUNE          | 20                     | 19                      | 78                                                 |  |